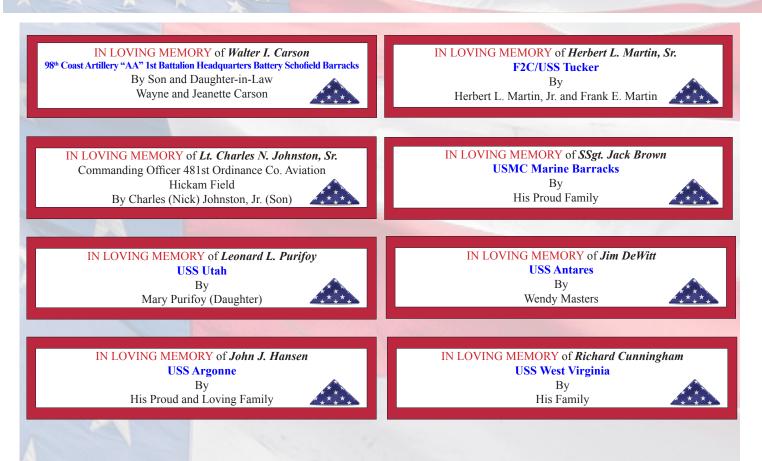

## MEMORIAL FUND

Herbert Martin, Jr.

## In "Memory/Honor of" ads:

Include survivor's name & duty station on 7 December, 1941 & name/relationship to survivor of person placing ad.