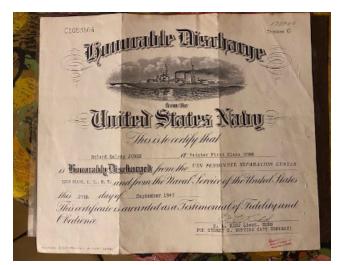

## **Roland Kelsey Jones**

By Robin A. Jones (daughter)

Roland Kelsey Jones - SDPHS Article b. 1919 West Haven, CT- d. 1987 Harrington Park, NJ Enlisted April 1941 Rank: Painter First Class Honorably Discharged September 1945